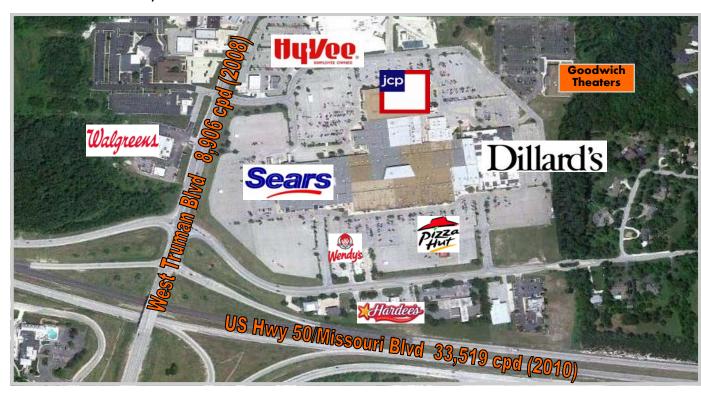

### **ANCHORS**

Dillards, JC Penney, Sears

#### **OUTPARCELS**

Capital 8 Theaters, Hy-Vee, Central Bank, Hardee's, Pizza Hut, Wendy's

## PROPERTY HIGHLIGHTS

- Anchored by top retailers Dillards, Sears, JC Penny and Capital 8 Theater
- More than 35 specialty stores, including: Buckle, Hibbett's Sporting Goods, Bath & Body Works, American Eagle Oufitters, Victoria Secret, Christopher & Banks, JoAnn Fabric, Zales Jewelers and Kay Jewelers
- Easy ingress / egress from a signalized intersection
- Tremendous visibility: Over 35,000 cars pass Capital mall daily on Hwy 50, the major artery running through Jefferson City, creating a great opportunity for box and exterior "streetscape" retail.
- Stable Workforce: Jefferson City is the capital of Missouri, which has created plentiful government jobs. The new St. Mary's Regional Hospital, which serves as the primary healthcare establishment for all of mid-Missouri.