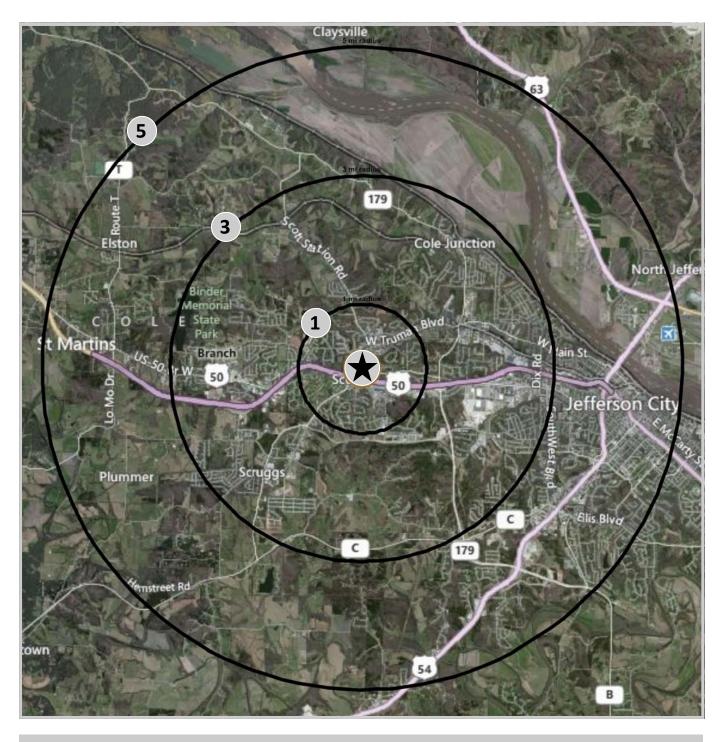

### **DEMOGRAPHICS**

| 2012 Estimates       | 1 Mile   | 3 Mile   | 5 Mile   | 7 Mile  |
|----------------------|----------|----------|----------|---------|
| Population           | 2,201    | 22,397   | 45,900   | 60,624  |
| Households           | 946      | 9,264    | 12,297   | 25,292  |
| Avg Household Income | \$74,446 | \$77,380 | \$67,374 | \$66,66 |