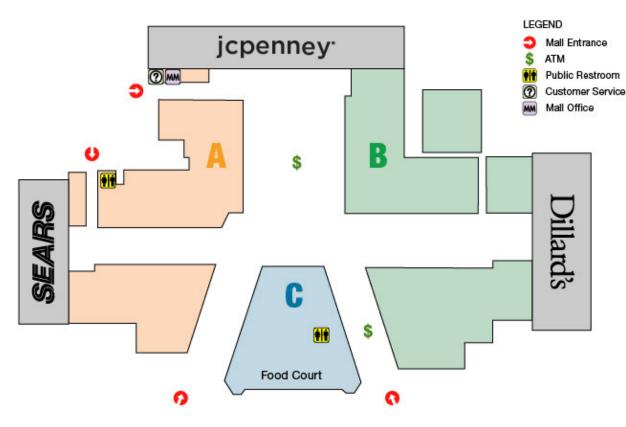

### **ANCHORS**

Dillards, JC Penney, Sears

#### **ZONE A**

Bath & Body Works, Buckle, CJ Banks, Claire's, Capital Candy, GNC, JoAnn Fabric, Kitchen Collection, The Shoe Department, Wilson's Total Fitness

#### **ZONE B**

American Eagle Outfitters, Camelot Gifts, Christopher Banks, deb, Fuji Japanese Steakhouse & Sushi Bar, Hibbett Sporting Goods, Kay Jewelers, Kirlin's Hallmark, Mastercuts, Payless Shoesource, Radio Shack, Pretzel Maker

#### **ZONE C**

Victoria Secret, Zales Jewelers, Stir Fry 88, Pro Image, Modern Nails, Subway, US Post Office